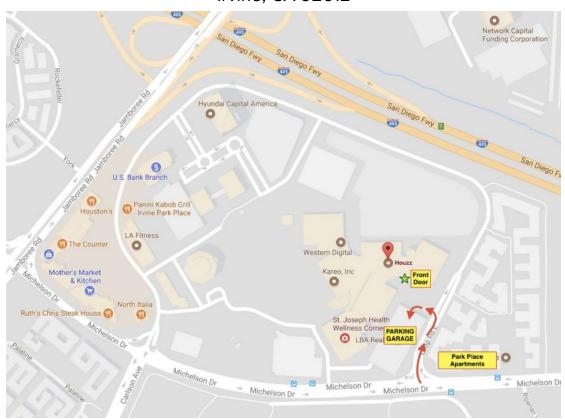

## **Directions to Houzz**

**Orange County Office** 

## **OFFICE ADDRESS**

3351 Michelson Drive, Suite 300 Irvine, CA 92612

## **GENERAL DIRECTIONS**

From Jamboree turn **LEFT** on Michelson Drive.

Turn **LEFT** at the **THIRD** traffic light, 3345 - 3355 Michelson.

Turn **LEFT** at the **FIRST** stop sign.

Park in the structure in the round-a-about.

Bring your ticket with you upstairs...we validate!

Enter through the main doors. The elevators will be slightly to the right.

Select 3rd floor.

Once you are on the 3rd floor, turn **RIGHT** out of the elevator bank. Suite 300 will be on your **RIGHT**.